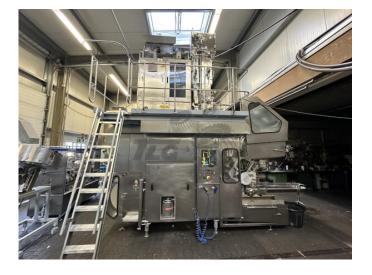

# Tetra Pak TBA 8 1000 Base

Offer: 01\_01\_003

Category: Tetra Pak TBA 8

Year of manufacture: ca. 1995-2000

Capacity/h: 6000 Pa/h

Condition: Excellent, ready for

operation

**TLG-NEFF GmbH** 