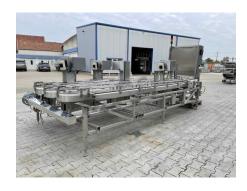

# **Conveyors for Tetra Pak Filling Lines**

**Offer:** 08\_01\_002

Category: Tetra Pak TBA 8

Year of manufacture: ca. 2000-2005

**Condition:** Excellent, ready for

operation