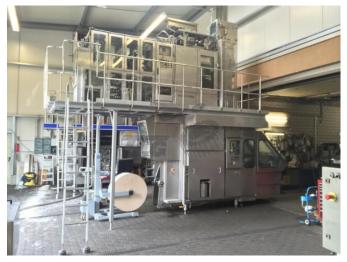

# Tetra Pak TBA 8 1000 Base

Offer: 01\_01\_003

Category: Tetra Pak TBA 8

Year of manufacture: ca. 1995-2000

Capacity/h: 6000 Pa/h

Condition: Excellent, ready for

operation

**TLG-NEFF GmbH** 