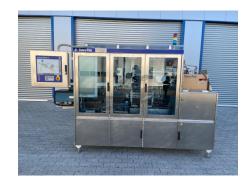

# Tetra Pak TBA 8 1000 Base

Offer: 01\_01\_003

Category: Tetra Pak TBA 8

Year of manufacture: ca. 1995-2000

Capacity/h: 6000 Pa/h

Condition: Excellent, ready for

operation

**TLG-NEFF GmbH** 