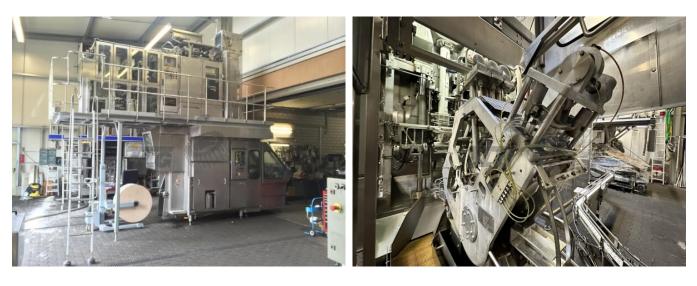

# Tetra Pak TBA 8 1000 Slim

| Offer:               | 01_01_004                      |
|----------------------|--------------------------------|
| Category:            | Tetra Pak TBA 8                |
| Year of manufacture: | 1996                           |
| Capacity/h:          | 6000 Pa/h                      |
| Condition:           | Excellent, ready for operation |