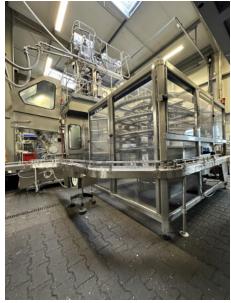

#### **Conveyors for Tetra Pak Filling Lines**

| Offer:               | 08_01_002                      |
|----------------------|--------------------------------|
| Category:            | Tetra Pak TBA 8                |
| Year of manufacture: | ca. 2000-2005                  |
| Condition:           | Excellent, ready for operation |