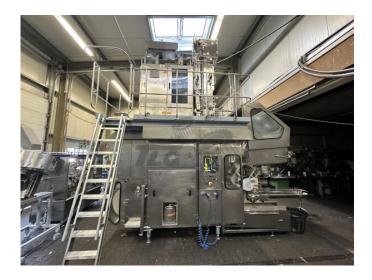

# Tetra Pak TBA 8 1000 Slim

| Offer:               | 01_01_004                      |
|----------------------|--------------------------------|
| Category:            | Tetra Pak TBA 8                |
| Year of manufacture: | 1996                           |
| Capacity/h:          | 6000 Pa/h                      |
| Condition:           | Excellent, ready for operation |