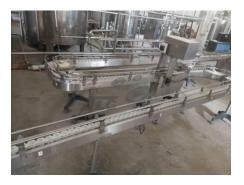

#### **Conveyors for Tetra Pak Filling Lines**

| Offer:               | 08_01_002                      |
|----------------------|--------------------------------|
| Category:            | Tetra Pak TBA 8                |
| Year of manufacture: | ca. 2000-2005                  |
| Condition:           | Excellent, ready for operation |