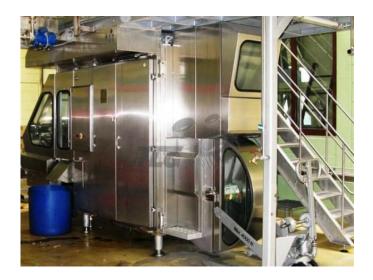

# Tetra Pak TBA 8 LSC 1500 slim

| Offer:               | 01_01_005                      |
|----------------------|--------------------------------|
| Category:            | Tetra Pak TBA 8                |
| Year of manufacture: | ca. 1996-2000                  |
| Capacity/h:          | 6000 Pa/h                      |
| Condition:           | Excellent, ready for operation |