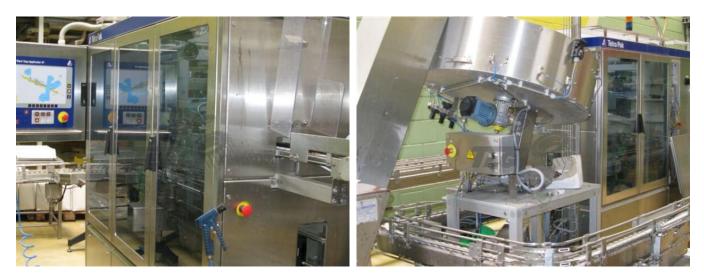

#### **Screw Cap Applicator TCAP 47**

| Offer:               | 03_01_002                      |
|----------------------|--------------------------------|
| Category:            | Tetra Pak TBA 8                |
| Year of manufacture: | ca. 2000-2005                  |
| Condition:           | Excellent, ready for operation |