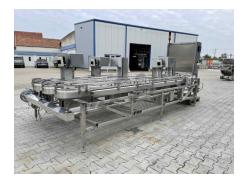

# Tetra Pak TBA 8 LSC 1500 slim

| Offer:               | 01_01_005                      |
|----------------------|--------------------------------|
| Category:            | Tetra Pak TBA 8                |
| Year of manufacture: | ca. 1996-2000                  |
| Capacity/h:          | 6000 Pa/h                      |
| Condition:           | Excellent, ready for operation |