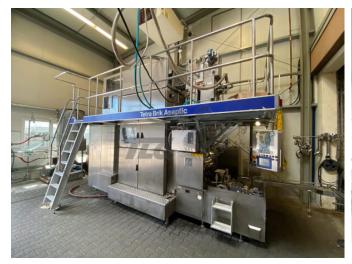

# Tetra Pak TBA 19 200 Base

Offer: 01\_02\_006

Category: Tetra Pak TBA 19

Year of manufacture: ca. 1995-2000

Capacity/h: 7500 Pa/h

Condition: Excellent, ready for

operation

Wormser Str. 14 67583 Guntersblum Germany Phone: +49 (0) 6249-805072 E-Mail: info@tlg-neff.de Web.: www.tlg-neff.de