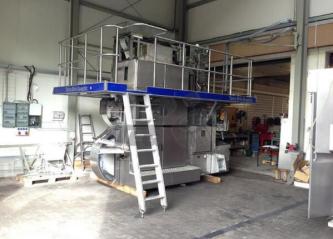

# Tetra Pak TBA 19 200 Base

Offer: 01\_02\_006

Category: Tetra Pak TBA 19

Year of manufacture: ca. 1995-2000

Capacity/h: 7500 Pa/h

Condition: Excellent, ready for

operation

Wormser Str. 14 67583 Guntersblum Germany Phone: +49 (0) 6249-805072 E-Mail: info@tlg-neff.de Web.: www.tlg-neff.de