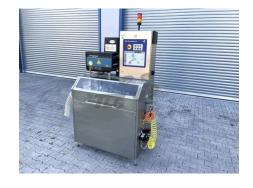

## Straw Applicator Tetra Pak TSA 21

Offer: 04\_01\_001

Category: Tetra Pak TBA 19

Year of manufacture: ca. 1995-2000

Capacity/h: 7500 Pa/h

**Condition:** Excellent, ready for

operation