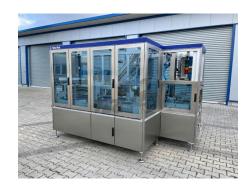

# Tetra Pak TBA 19 200 Base

Offer: 01\_02\_006

Category: Tetra Pak TBA 19

Year of manufacture: ca. 1995-2000

Capacity/h: 7500 Pa/h

Condition: Excellent, ready for

operation

Wormser Str. 14 67583 Guntersblum Germany Phone: +49 (0) 6249-805072 E-Mail: info@tlg-neff.de Web.: www.tlg-neff.de