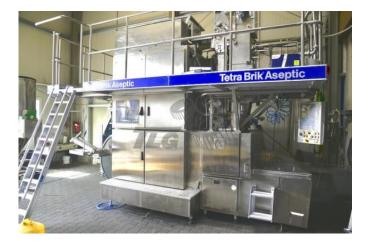

# Tetra Pak TBA 19 200 Base

Offer: 01\_02\_006

Category: Tetra Pak TBA 19

Year of manufacture: ca. 1995-2000

Capacity/h: 7500 Pa/h

Condition: Excellent, ready for

operation

Wormser Str. 14 67583 Guntersblum Germany Phone: +49 (0) 6249-805072 E-Mail: info@tlg-neff.de Web.: www.tlg-neff.de