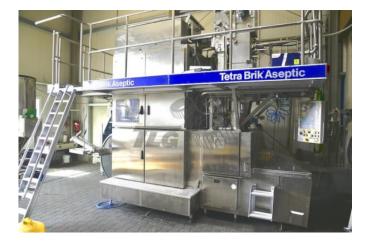

# Tetra Pak TBA 19 250 Slim

Offer: 01\_02\_008

Category: Tetra Pak TBA 19

Year of manufacture: ca. 1995-2000

Capacity/h: 7500 Pa/h

**Condition:** Excellent, ready for

operation

Wormser Str. 14 67583 Guntersblum Germany Phone: +49 (0) 6249-805072 E-Mail: info@tlg-neff.de Web.: www.tlg-neff.de