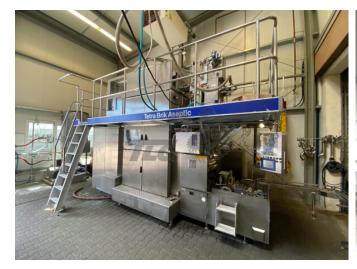

# Tetra Pak TBA 19 250 Slim

Offer: 01\_02\_008

Category: Tetra Pak TBA 19

Year of manufacture: ca. 1995-2000

Capacity/h: 7500 Pa/h

**Condition:** Excellent, ready for

operation

Wormser Str. 14 67583 Guntersblum Germany Phone: +49 (0) 6249-805072 E-Mail: info@tlg-neff.de Web.: www.tlg-neff.de