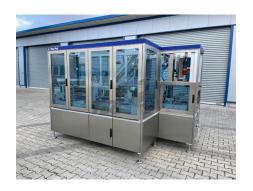

# Tetra Pak TBA 19 250 Slim

Offer: 01\_02\_008

Category: Tetra Pak TBA 19

Year of manufacture: ca. 1995-2000

Capacity/h: 7500 Pa/h

**Condition:** Excellent, ready for

operation

Wormser Str. 14 67583 Guntersblum Germany Phone: +49 (0) 6249-805072 E-Mail: info@tlg-neff.de Web.: www.tlg-neff.de