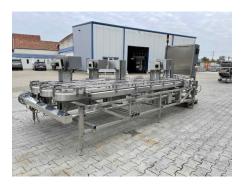

### **Conveyors for Tetra Pak Filling Lines**

Offer: 08\_01\_002

Category: Tetra Pak TBA 19

Year of manufacture: ca. 2000-2005

Condition: Excellent, ready for

operation