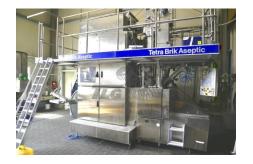

# Tetra Pak TBA 19 200 Slim

Offer: 01\_02\_007

Category: Packer

Year of manufacture: ca. 1995-2000

Capacity/h: 7500 Pa/h

**Condition:** Excellent, ready for

operation