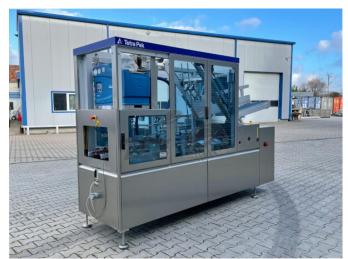

# Tetra Pak TrayPacker TCBP 70

Offer: 05\_01\_001

Category: Packer

Year of manufacture: ca. 1995-2000

Capacity/h: 7000 Pa/h

Condition: Excellent, ready for

operation

**TLG-NEFF GmbH** 