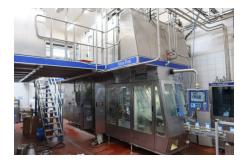

#### Tetra Pak A3 Flex V160 1000ml Slim

Offer: 01\_04\_001

Category: Packer

Year of manufacture: 2009

Capacity/h: 7000 Pa/h

**Condition:** Excellent, ready for

operation