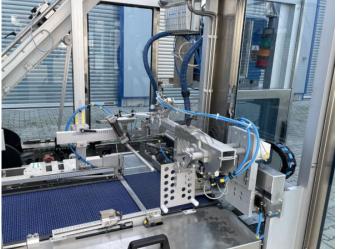

# Tetra Pak TrayPacker TCBP 70

Offer: 05\_01\_001

Category: Packer

Year of manufacture: ca. 1995-2000

Capacity/h: 7000 Pa/h

Condition: Excellent, ready for

operation

**TLG-NEFF GmbH** 