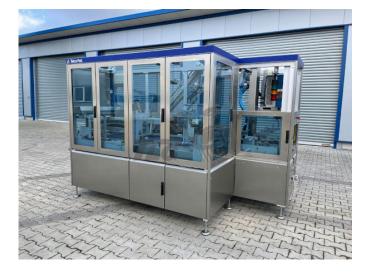

# Tetra Pak TrayPacker TCBP 70

Offer: 05\_01\_001

Category: Packer

Year of manufacture: ca. 1995-2000

Capacity/h: 7000 Pa/h

Condition: Excellent, ready for

operation

**TLG-NEFF GmbH** 