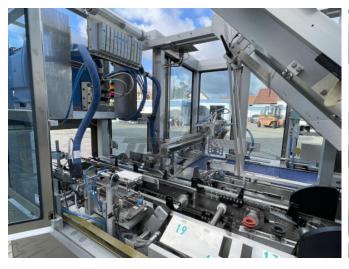

# Tetra Pak TrayPacker TCBP 70

Offer: 05\_01\_001

Category: Packer

Year of manufacture: ca. 1995-2000

Capacity/h: 7000 Pa/h

Condition: Excellent, ready for

operation

**TLG-NEFF GmbH** 