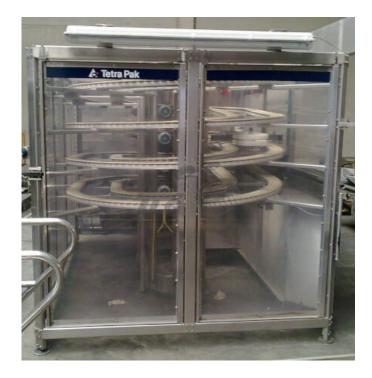

## Helix Accumulator Tetra Pak THX21

| Offer:               | 08_01_001                      |
|----------------------|--------------------------------|
| Category:            | Conveyors                      |
| Year of manufacture: | ca. 2000                       |
| Condition:           | Excellent, ready for operation |