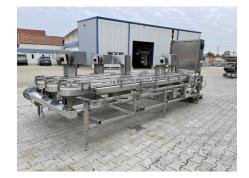

## **Conveyors for Tetra Pak Filling Lines**

| Offer:               | 08_01_002                         |
|----------------------|-----------------------------------|
| Category:            | Conveyors                         |
| Year of manufacture: | ca. 2000-2005                     |
| Condition:           | Excellent, ready for<br>operation |