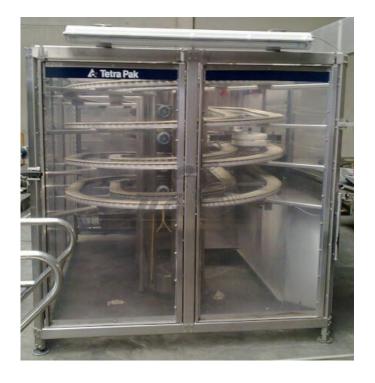

## **Helix Accumulator Tetra Pak THX21**

Offer: 08\_01\_001

Category: Accumulation system

Year of manufacture: ca. 2000

**Condition:** Excellent, ready for

operation