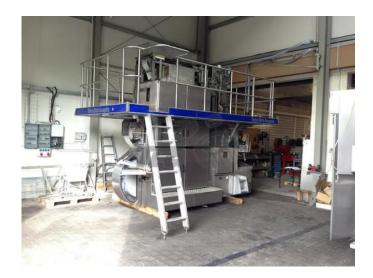

## Tetra Pak TBA 19 250 Base

| Offer:               | 01_02_0010                     |
|----------------------|--------------------------------|
| Category:            | Tetra Pak TBA 19               |
| Year of manufacture: | 1995-2000                      |
| Capacity/h:          | 7500 Pa/h                      |
| Condition:           | Excellent, ready for operation |