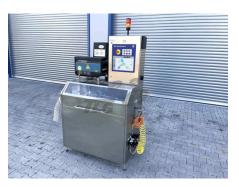

#### Straw Applicator Tetra Pak TSA 21

| Offer:               | 04_01_001                      |
|----------------------|--------------------------------|
| Category:            | Tetra Pak TBA 19               |
| Year of manufacture: | ca. 1995-2000                  |
| Capacity/h:          | 7500 Pa/h                      |
| Condition:           | Excellent, ready for operation |