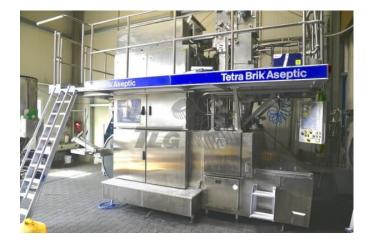

## Tetra Pak TBA 19 250 Base

| Offer:               | 01_02_0010                     |
|----------------------|--------------------------------|
| Category:            | Tetra Pak TBA 19               |
| Year of manufacture: | 1995-2000                      |
| Capacity/h:          | 7500 Pa/h                      |
| Condition:           | Excellent, ready for operation |