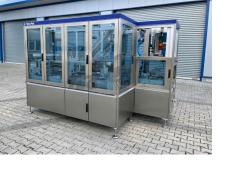

#### Tetra Pak TrayPacker TCBP 70

| Offer:               | 05_01_001                      |
|----------------------|--------------------------------|
| Category:            | Tetra Pak TBA 19               |
| Year of manufacture: | ca. 1995-2000                  |
| Capacity/h:          | 7000 Pa/h                      |
| Condition:           | Excellent, ready for operation |