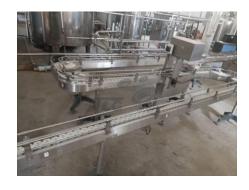

## **Conveyors for Tetra Pak Filling Lines**

**Offer:** 08\_01\_002

Category: Tetra Pak A3

Year of manufacture: ca. 2000-2005

**Condition:** Excellent, ready for

operation