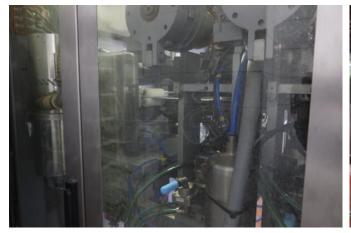

## Tetra Pak A3 Flex V160 1000ml Mid with DIMC

Offer: 01\_04\_002

Category: Tetra Pak A3

Year of manufacture: 2009

Capacity/h: 7000 Pa/h

Condition: Excellent, ready for

operation

**TLG-NEFF GmbH** 