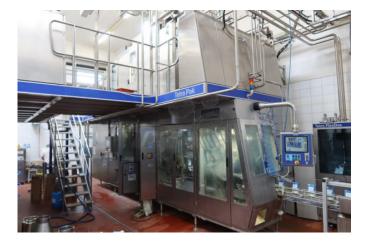

## Tetra Pak A3 Flex V160 1000ml Mid with DIMC

Offer: 01\_04\_002

Category: Tetra Pak A3

Year of manufacture: 2009

Capacity/h: 7000 Pa/h

Condition: Excellent, ready for

operation

**TLG-NEFF GmbH** 